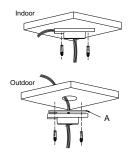

# Installation steps:

① Choose the appropriate wall to mount the ceiling plate, and rubber blanket should be used when assembling outdoors

A: Waterproof rubber pad

3  $% \label{eq:Fix}$  Fix with tightening screw, thread the cable and

# Notice:

- The bracket should be installed on the flat surface of a wall
- The wall must be capable of supporting more than 3 times the total load of the camera and the mount.
- The maximum load capacity of the mount is 10KG
  - ② Fix adaptor to ceiling plate