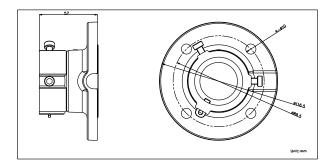

## **Features:**

- Aluminum alloy material with surface spray treatment
- General design for indoor/outdoor
- Design of cable entrance hole
- Complementary rubber blanket pad for waterproofness Dimension:

### **Parameters:**

| DS-1663ZJ                             |
|---------------------------------------|
| Pendent Mounting Bracket In/Outdoor   |
| Hik white                             |
| Suitable for speed dome ceiling mount |
| (not suitable for DS-2AE-714)         |
| Aluminum alloy                        |
| Φ116.5×57mm                           |
| 380g                                  |
|                                       |