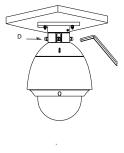

#### Install the speed dome

Note: The actual bracket may vary from the picture above.

B: Tightening screw

C: Adaptor

4 Tighten up the set screw and complete the installation

D: Set screw