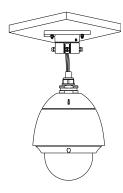

#### Install the speed dome

Note: The actual bracket may vary from the picture above.