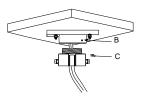

# Installation steps:

① Choose the appropriate wall to mount the ceiling plate, and rubber blanket should be used when assembling outdoors

A: Waterproof rubber pad

3  $% \label{eq:Fix}$  Fix with tightening screw, thread the cable and

# Notice:

- The bracket should be installed on the flat surface of a wall
- The wall must be capable of supporting more than 3 times the total load of the camera and the mount.
- The maximum load capacity of the mount is 10KG
  - ② Fix adaptor to ceiling plate

B: Tightening screw

C: Adaptor

4 Tighten up the set screw and complete the installation

D: Set screw