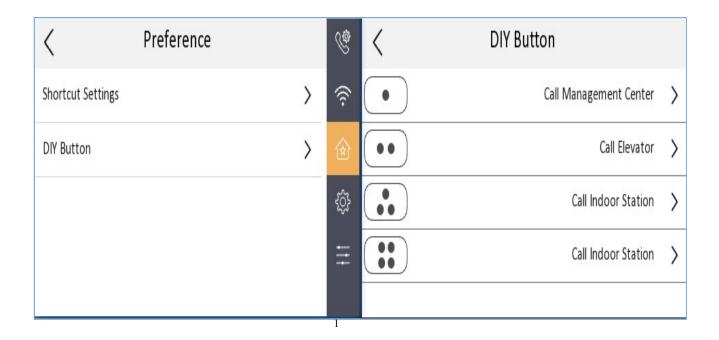

# **Step 1: Local menu configuration**

Go to Settings – Preference – DYI Button. Check picture below for reference:

| Title:   | How to configure 4.3 inch indoor stations custom buttons | Version: | v1.0   | Date: | 28/03/2024 |
|----------|----------------------------------------------------------|----------|--------|-------|------------|
| Product: | Video intercom                                           | Page:    | 2 of 3 |       | VICION     |
|          |                                                          |          |        |       |            |

### Configuration options:

**Button 1:** preview (IP camera / outdoor / confirm (doorphone) ), call (management center / indoor station / indoor extension), call elevator

**Button 2:** preview (IP camera / outdoor / confirm (doorphone)), call (management center / indoor station / indoor extension), call elevator, open lock (1 / 2)

**Button 3:** preview (IP camera / outdoor / confirm (doorphone) ), call (management center / indoor station / indoor extension), call elevator

**Button 4:** preview (IP camera / outdoor / confirm (doorphone) ), call (management center / indoor station / indoor extension), call elevator