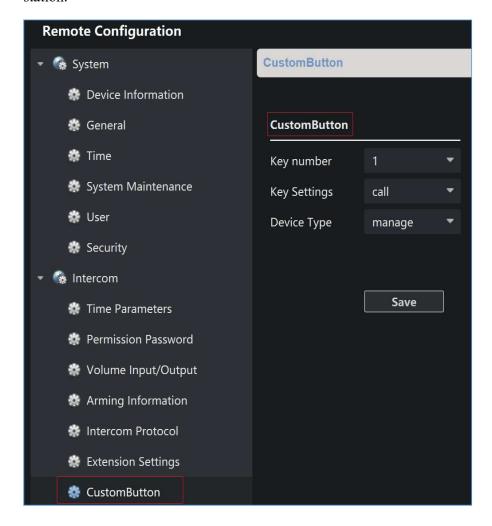

### **Step 2: IVMS configuration**

Add an indoor station in IVMS

Open Remote Configuration Tab

Go to Intercom – Custom Button. Check picture below for reference call management center/master station:

| Title:   | How to configure 4.3 inch indoor stations custom buttons | Version: | v1.0   | Date:       | 28/03/2024 |
|----------|----------------------------------------------------------|----------|--------|-------------|------------|
| Product: | Video intercom                                           | Page:    | 3 of 3 | LIIVVICIONI |            |
|          |                                                          |          |        |             |            |