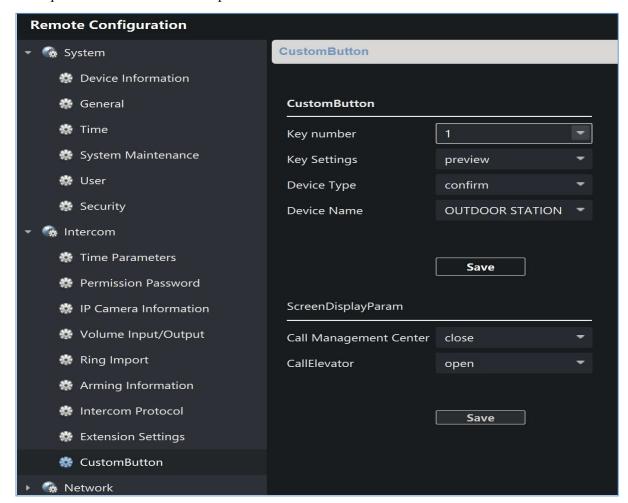

nter / indoor station / indoor extension), call elevator

### **Step 2: IVMS configuration**

Add an indoor station in IVMS

Open Remote Configuration Tab

Go to Intercom – Custom Button. Check picture below for reference call management center/master station:



| Title:   | How to configure 4.3 inch indoor stations custom buttons | Version: | v1.0   | Date:       | 28/03/2024 |
|----------|----------------------------------------------------------|----------|--------|-------------|------------|
| Product: | Video intercom                                           | Page:    | 3 of 3 | LIIVVICIONI |            |
|          |                                                          |          |        |             |            |

Check picture below for reference preview outdoor camera:



### Note:

The only option for KH6100 and KH6000 for custom button configuration is via IVMS.