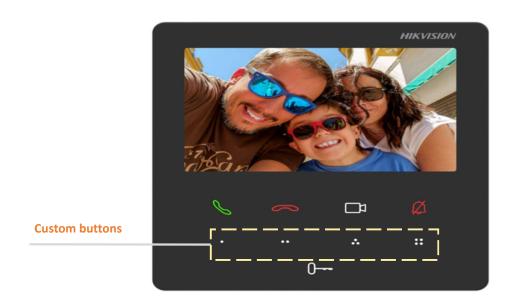

# **Step 1: Local menu configuration**

Go to Settings – Preference – DYI Button. Check picture below for reference:

| Title:   | How to configure 4.3 inch indoor stations custom buttons | Version: | v1.0   | Date: | 28/03/2024 |
|----------|----------------------------------------------------------|----------|--------|-------|------------|
| Product: | Video intercom                                           | Page:    | 2 of 3 |       | VICION     |
|          |                                                          |          |        |       |            |